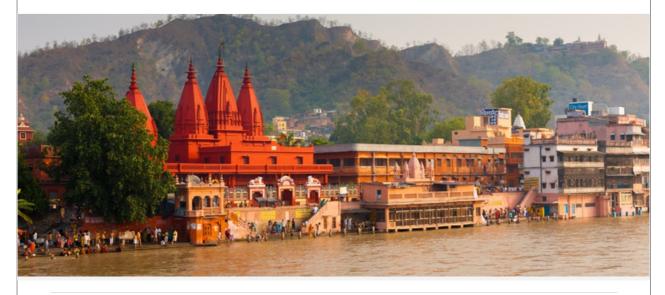

## Haridwar-Rishikesh

## **Itinerary**

Pick up from Delhi Airport/ Railway Station and drive to Haridwar (230 Kms /6Hrs) Check in Hotel. day at leisure overnight stay

After break fast visit Har-ki-Pauri to view the holy Ganges Aarti. Daksh Prajapati Temple, Ananand Mai Ashram, Parad (Mercury), Mansa Devi and Chandi Devi (both by ropeway) Etc. Overnight stay at Hotel